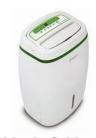

**MEACO 12L & 20L LOW ENERGY PLATINUM DEHUMIDIFIERS** 

WIDE RANGE OF BRANDED TORCHES (LED, WATERPROOF)

BEANIE LED HEAD LIGHT **USB CHARGEABLE** (VARIOUS COLOURS AVAILABLE)

**PORTWEST PW3 XL HI-VIS** SOFTSHELL JACKET (YELLOW/BLACK)